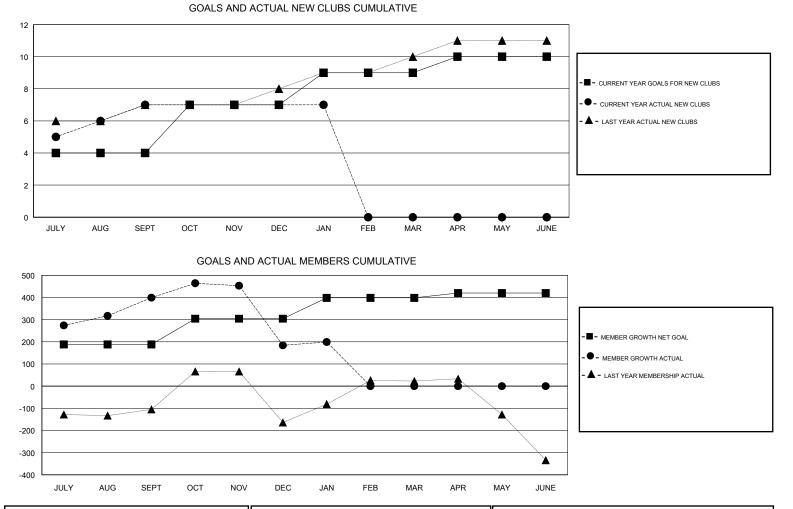

## GMT: N S SANKAR

| GMT: N S SANK | KAR           |             | LOCA          | INDIA                 | GMT CA                    |                         |                                                    |  |
|---------------|---------------|-------------|---------------|-----------------------|---------------------------|-------------------------|----------------------------------------------------|--|
| -             | Clut          | os          |               | Members               |                           |                         |                                                    |  |
|               | RESULTS FOR   | R 2018-2019 |               | RESULTS FOR 2018-2019 |                           |                         |                                                    |  |
| QUARTER       | NEW CLUB GOAL | NEW CLUBS   | DROPPED CLUBS | QUARTER               | MEMBER GROWTH NET<br>GOAL | MEMBER GROWTH<br>ACTUAL | DROPPED<br>MEMBERS ACTUAL<br>(including transfers) |  |
| JULY/AUG/SEPT | 4             | 7           | 2             | JULY/AUG/SEPT         | 188                       | 528                     | 110                                                |  |
| OCT/NOV/DEC   | 3             | 0           | 3             | OCT/NOV/DEC           | 116                       | 121                     | 333                                                |  |
| JAN/FEB/MAR   | 2             | 0           | 0             | JAN/FEB/MAR           | 94                        | 38                      | 21                                                 |  |
| APR/MAY/JUNE  | 1             | 0           | 0             | APR/MAY/JUNE          | 22                        | 0                       | 0                                                  |  |